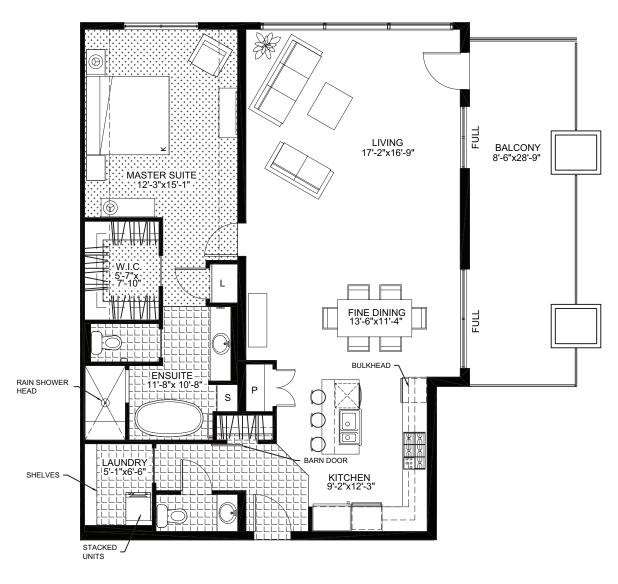

## ROSEWOOD

1 Bedroom | 1<sup>1/2</sup> Bath 249 sq.ft. N/NE Balcony

Architectural 1,265 sq.ft. R.M.S. 1,199 sq.ft.

**Sky Suites Garden Level 105** 

The Views by Statesman

**f** TheViewsYYC | **y o** TheViews\_YYC