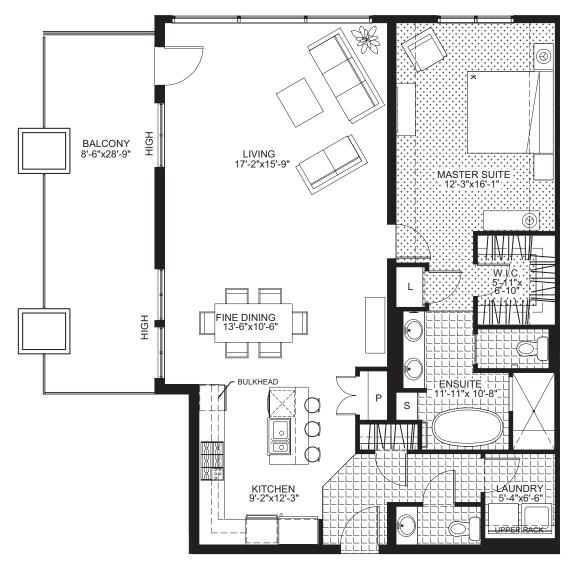

## ROSEWOOD

1 Bedroom | 1<sup>1/2</sup> Bath 249 sq.ft. N/NE Balcony

Architectural 1,265 sq.ft. R.M.S. 1,199 sq.ft.

**Sky Suites Garden Level 104** 

The Views by Statesman

**f** TheViewsYYC | **У O** TheViews\_YYC